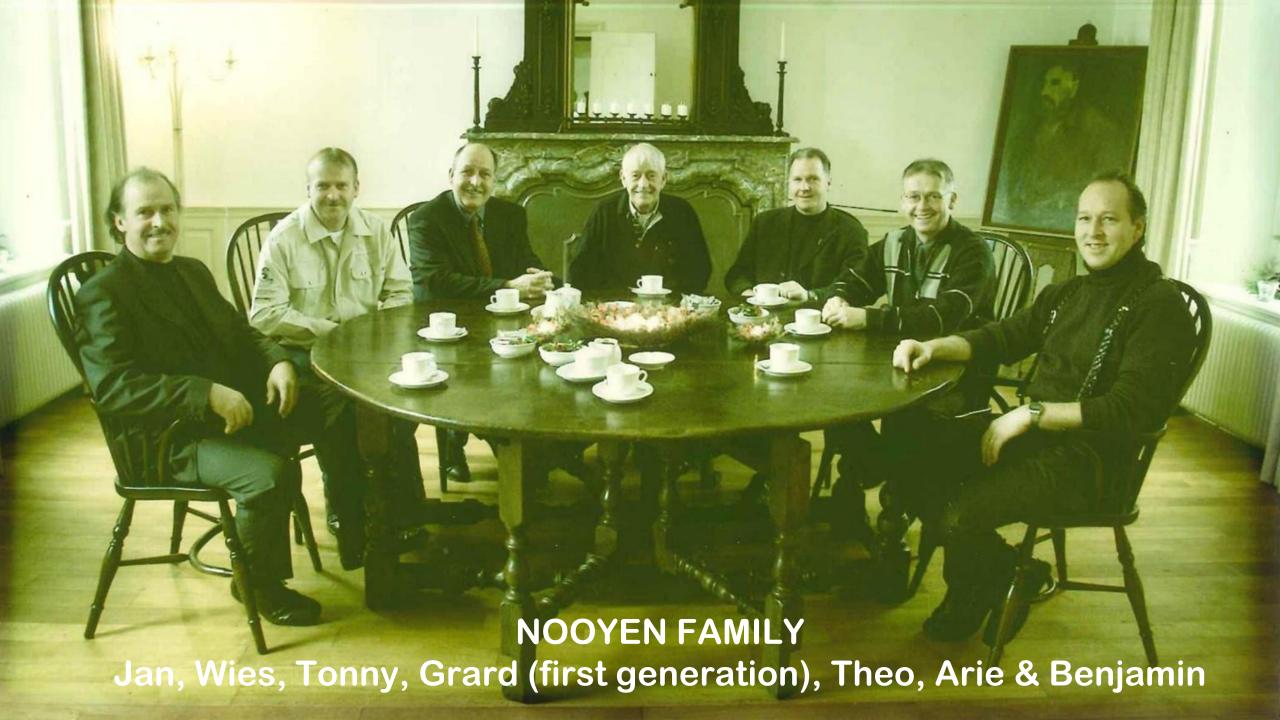

#### WHERE DID IT AL START?

1978: start production steel slats for new sow farm in Evertsoord – NL A lot of interest in the floors and a substantial growth