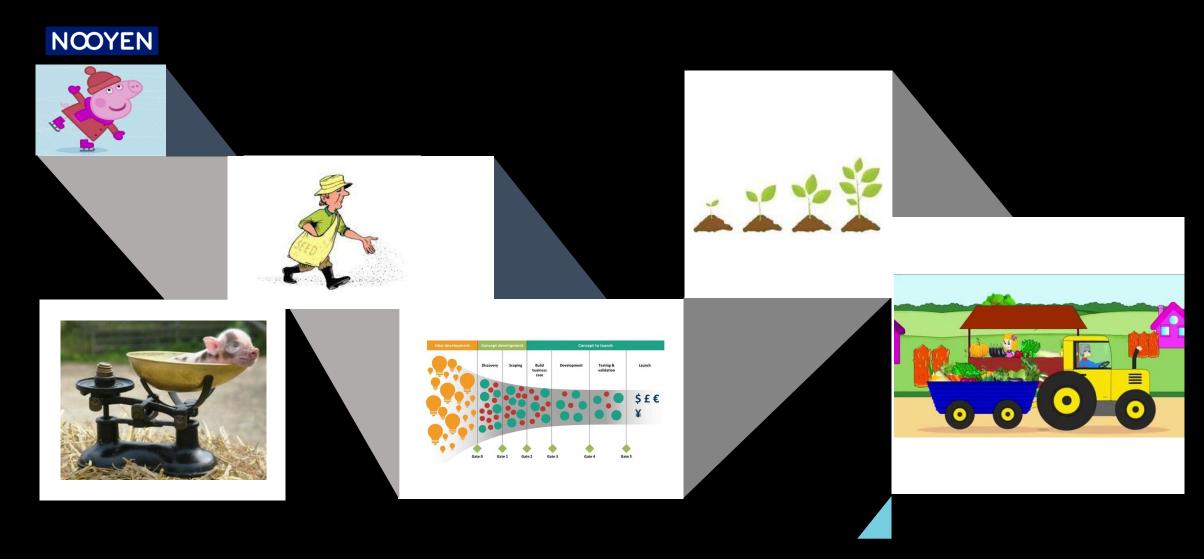

ments countries







#### environmental issues

## fire

ammonia reduction





animal welfare

loose housing piglet mortality antibiotic reduction

public opinion







#### FIRE RESISTANCE - SUPER COATED

#### SUPER COATED Bfl-S1



#### **SUPER ROASTED**











## **COOLED SLURRY TRAY**

better barn climate (for sow & farmer) 85 % reduction of ammonia







## environmental issues 1116

ammonia reduction



animal welfare

## loose housing piglet mortality

health issues

antibiotic reduction

public opinion

climate











# SUPER COATED the best for your piglets



Hoy & Reutz 2012

Significant healtier piglets with Super Coated

Look at our website for the complete study







## **HYGIENE**

#### NO CONTACT WITH THE MANURE

- no gap or cracks
- 100 % clean penning







## NOOYEN INNOVATION FUNNEL







# ONLY THE BEST WILL STAY IN OUR BUSINESS





INNOVATORS BY TRADITION