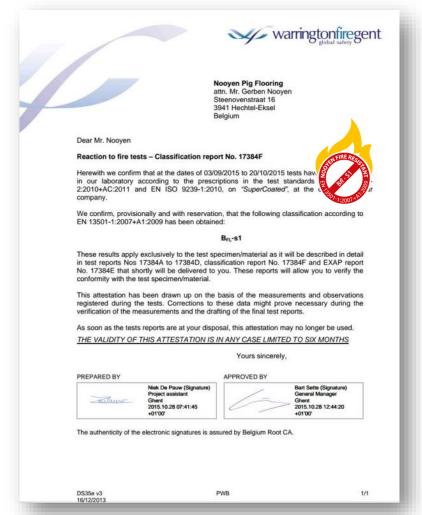

## FIRE RESISTANCE - DEMO VIDEO

SUPER COATED Bfl – s1

closed area underneath the sow

#### FIRE RESISTANCE - SUPER COATED

#### SUPER COATED Bfl-S1