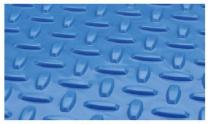

## TRI-BAR SOW SLAT

For individual or group housing

A PIG FLOORING

Gestation sow slatted floor with open, tilting manure hatch.

The Tri-Bar slats for gestation sows come standard with extra profile: Softgrip.

■ Tri-Bar equipped with a strip welded against the Tri-Bar.