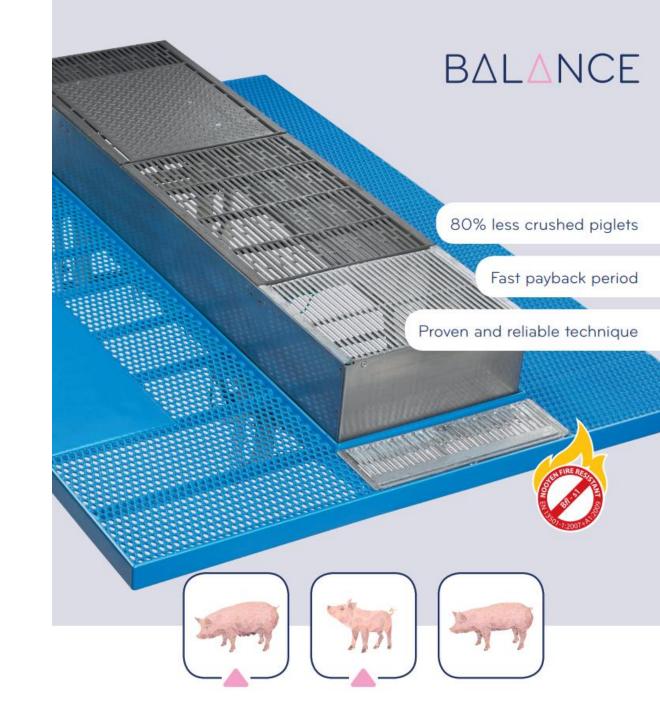

### 80% LESS CRUSHED PIGLETS

| 1 FARROWING PEN                       |     |
|---------------------------------------|-----|
| Rounds per year                       | 12  |
| 12 x 14 piglets born alive            | 168 |
| 12% total mortality                   | 20  |
| 45% is crushed piglets                | 9   |
| 80% less crushed piglets with Balance | 7   |

**CONCLUSION:** saving 7 piglets per floor

Look at Nooyen.com for studies from: Cooperl & Harper Adams University