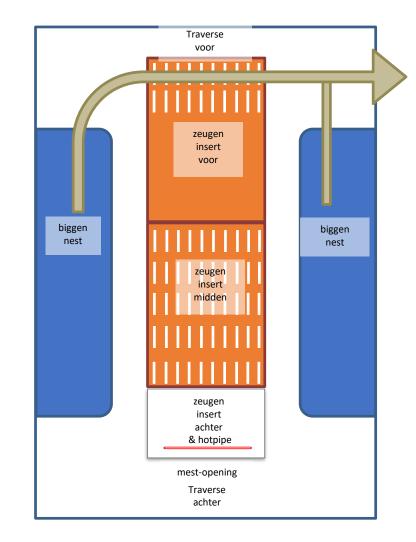

## TRI-BAR SOW SLAT

For individual or group housing

A PIG FLOORING

Gestation sow slatted floor with open, tilting manure hatch.

The Tri-Bar slats for gestation sows come standard with extra profile: Softgrip.

■ Tri-Bar equipped with a strip welded against the Tri-Bar.

### **PIGLET-NESTS**

- in every size available
- seamless integrated in the slat
- 1 or 2 sides of the sow
- waterheated
- option: topcoating
- option: isolation
- 2,5 cm
- isolation-sheet

## SOW-INSERTS cast iron

- Available sizes:
- 265 x 620 mm
- 706 x 620 mm
- 861 x 620 mm

Cooling underneath the sow

### MANURE DRAIN BEHIND THE SOW

For perfect hygiene in the farrowing pen

Tri-Bar tilting manure hatch.

Tri-Bar manure slat with removable Tri-Bar insert.

Manure opening 40 mm.

Galvanised manure opening with insert.