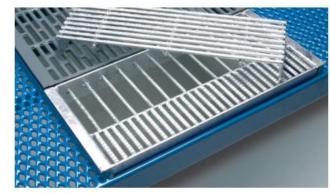

## TRI-BAR SOW SLAT

For individual or group housing

A PIG FLOORING

Gestation sow slatted floor with open, tilting manure hatch.

The Tri-Bar slats for gestation sows come standard with extra profile: Softgrip.

■ Tri-Bar equipped with a strip welded against the Tri-Bar.