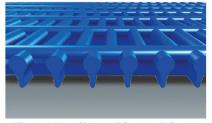

## **BLUE DECK FARROWING PEN SLAT**

The unique solid plastic slat in Woven Wire model Also available with Balance Floor

A PIG FLOORING

The solid area of the Blue Deck has a tear shaped profile, giving the piglets optimal grip.

The Blue Deck slat is equipped with bars running parallel to the sow providing extra grip for the piglets.

 The tear shaped bars and the rounded top provide high lying comfort, perfect drain of the manure and easy to clean surface.