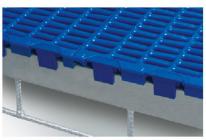

profile: Softgrip.



■ Tri-Bar equipped with a strip welded against the Tri-Bar.





### **PIGLET-NESTS**

- in every size available
- seamless integrated in the slat
- 1 or 2 sides of the sow
- waterheated
- option: topcoating
- option: isolation
- 2,5 cm
- isolation-sheet









# INNOVATE? Or COPy (and improve)





## **BLUE DECK FARROWING PEN SLAT**

The unique solid plastic slat in Woven Wire model Also available with Balance Floor

A PIG FLOORING







The solid area of the Blue Deck has a tear shaped profile, giving the piglets optimal grip.



The Blue Deck slat is equipped with bars running parallel to the sow providing extra grip for the piglets.



 The tear shaped bars and the rounded top provide high lying comfort, perfect drain of the manure and easy to clean surface.



 Blue Deck slat on galvanised steel frame with bridge construction.

## SOW DECK in the farrowing

## SOW DECK plastic tiles for optimal grip for the sow











## SUPER COATED for hygiene & comfort







## **SUPER COATED FARROWING**

The animal-friendly coated slat for optimal comfort

A PIG FLOORING





 Super Coated Frame model in a diagonal position.



Expanded metal.



Woven wire.





## FIRE RESISTANCE - DEMO VIDEO

SUPER COATED Bfl – s1









closed area underneath the sow



## SOW-INSERTS cast iron

- Available sizes:
- 265 x 620 mm
- 706 x 620 mm
- 861 x 620 mm



Cooling underneath the sow





### MANURE DRAIN BEHIND THE SOW

For perfect hygiene in the farrowing pen



Tri-Bar tilting manure hatch.







Tri-Bar manure slat with removable Tri-Bar insert.



Manu