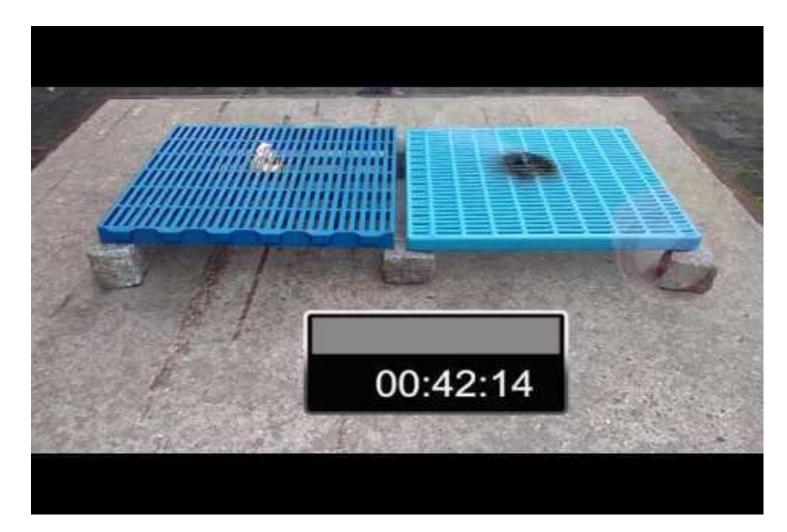

## FIRE RESISTANCE - DEMO VIDEO

SUPER COATED Bfl – s1

closed area underneath the sow

#### FIRE RESISTANCE - SUPER COATED

#### SUPER COATED Bfl-S1