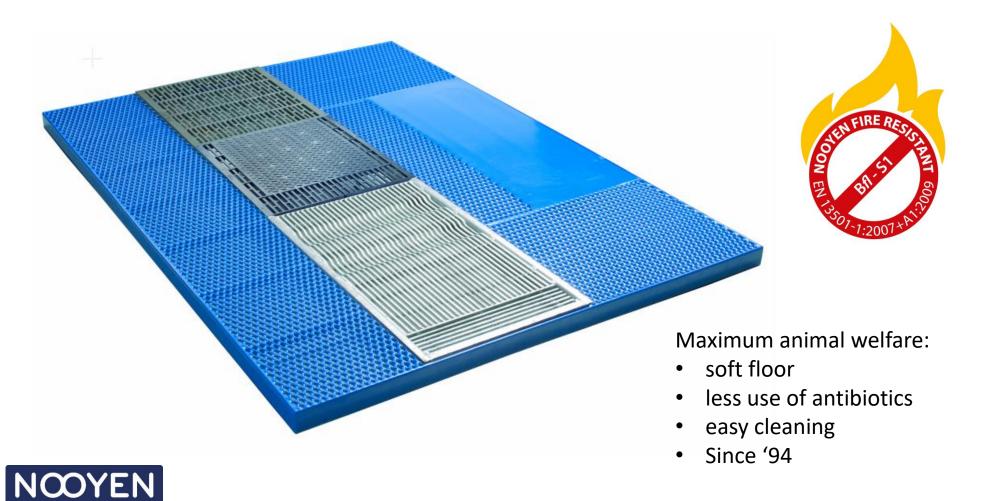

## **BLUE DECK FARROWING PEN SLAT**

The unique solid plastic slat in Woven Wire model Also available with Balance Floor

A PIG FLOORING

The solid area of the Blue Deck has a tear shaped profile, giving the piglets optimal grip.

The Blue Deck slat is equipped with bars running parallel to the sow providing extra grip for the piglets.

 The tear shaped bars and the rounded top provide high lying comfort, perfect drain of the manure and easy to clean surface.

 Blue Deck slat on galvanised steel frame with bridge construction.