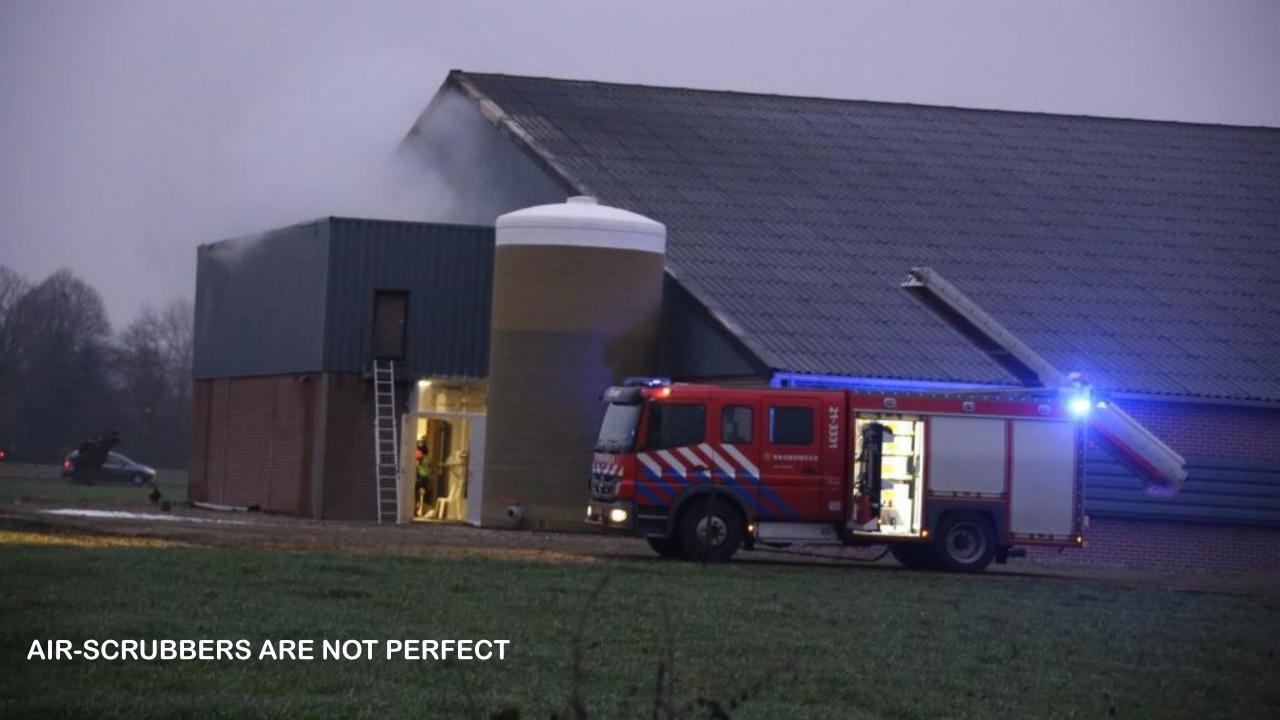

## FIRE RESISTANCE - DEMO VIDEO

SUPER COATED Bfl – s1

closed area underneath the sow

## environmental issues fire

ammonia reduction

## fire

ammonia reduction

animal welfare

loose housing piglet mortality antibiotic reduction

public opinion