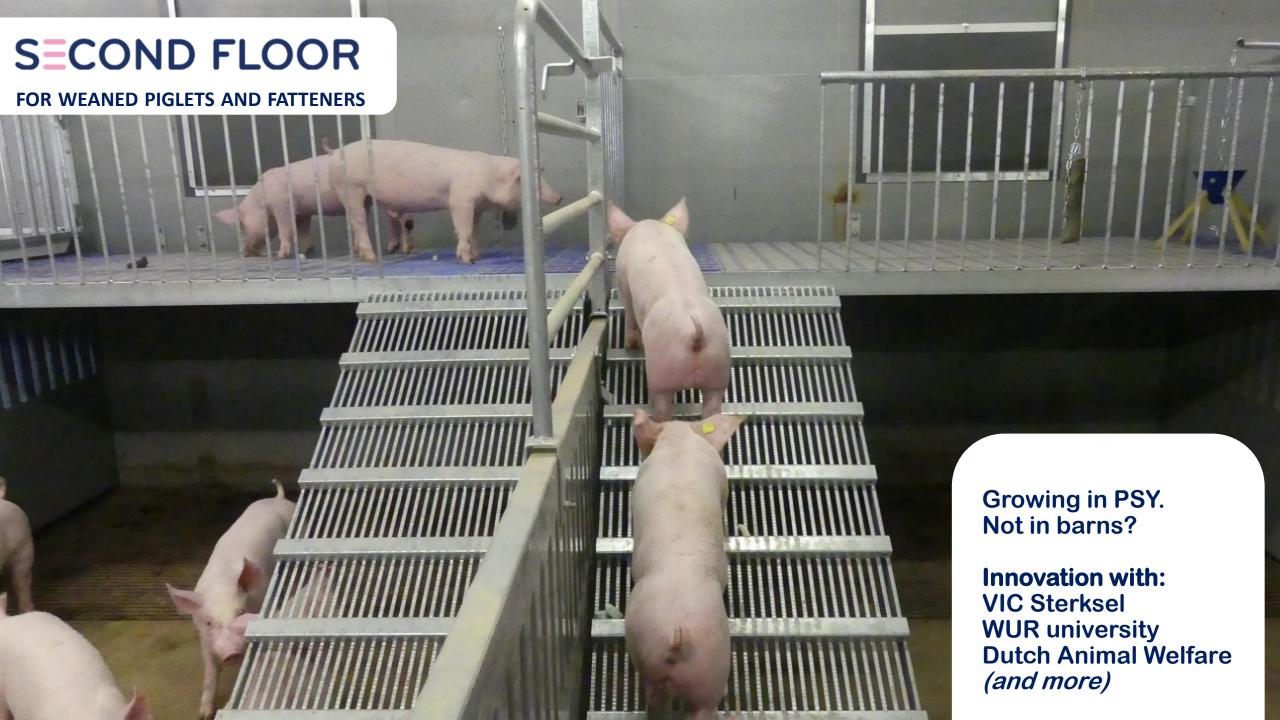

### **PIGLET-NESTS**

- in every size available
- seamless integrated in the slat
- 1 or 2 sides of the sow
- waterheated
- option: topcoating
- option: isolation
- 2,5 cm
- isolation-sheet