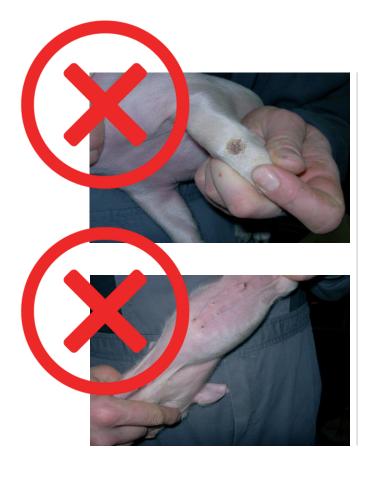

to the piglets



## make your barn FUTURE PROOF

#### WELLFARROWING





### Loose housing: requirements countries







#### environmental issues

## fire

ammonia reduction





animal welfare

loose housing piglet mortality antibiotic reduction

public opinion







#### FIRE RESISTANCE - SUPER COATED

#### SUPER COATED Bfl-S1



#### **SUPER ROASTED**











## **COOLED SLURRY TRAY**

better barn climate (for sow & farmer) 85 % reduction of ammonia







## environmental issues 1116

ammonia reduction



animal welfare

## loose housing piglet mortality

health issues

antibiotic reduction

public opinion

climate











# SUPER COATED the best for your piglets



Hoy & Reutz 2012

Significant healtier piglets with Super Coated

Look at our website for the complete study







## **HYGIENE**

#### NO CONTACT WITH THE MANURE

- no gap or cracks
- 100 % clean penning







## NOOYEN INNOVATION FUNNEL







# ONLY THE BEST WILL STAY IN OUR BUSINESS





INNOVATORS BY TRADITION