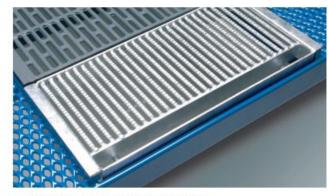

## TRI-BAR SOW SLAT

For individual or group housing

A PIG FLOORING

Gestation sow slatted floor with open, tilting manure hatch.

The Tri-Bar slats for gestation sows come standard with extra profile: Softgrip.

■ Tri-Bar equipped with a strip welded against the Tri-Bar.