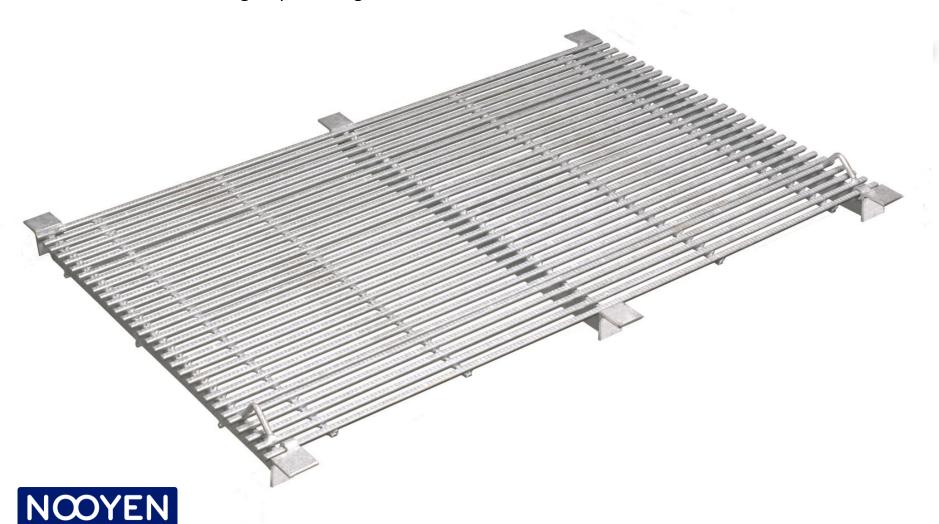

## TRI-BAR

## TRI-BAR SOW SLAT

For individual or group housing

A PIG FLOORING

Gestation sow slatted floor with open, tilting manure hatch.

The Tri-Bar slats for gestation sows come standard with extra profile: Softgrip.

■ Tri-Bar equipped with a strip welded against the Tri-Bar.