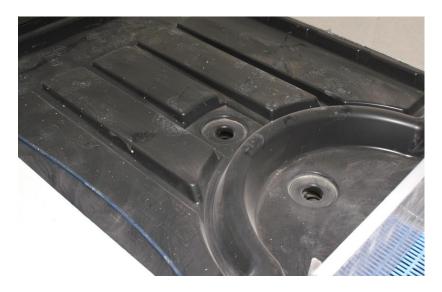

## TRI-BAR SOW SLAT

For individual or group housing

A PIG FLOORING

Gestation sow slatted floor with open, tilting manure hatch.

The Tri-Bar slats for gestation sows come standard with extra profile: Softgrip.

■ Tri-Bar equipped with a strip welded against the Tri-Bar.