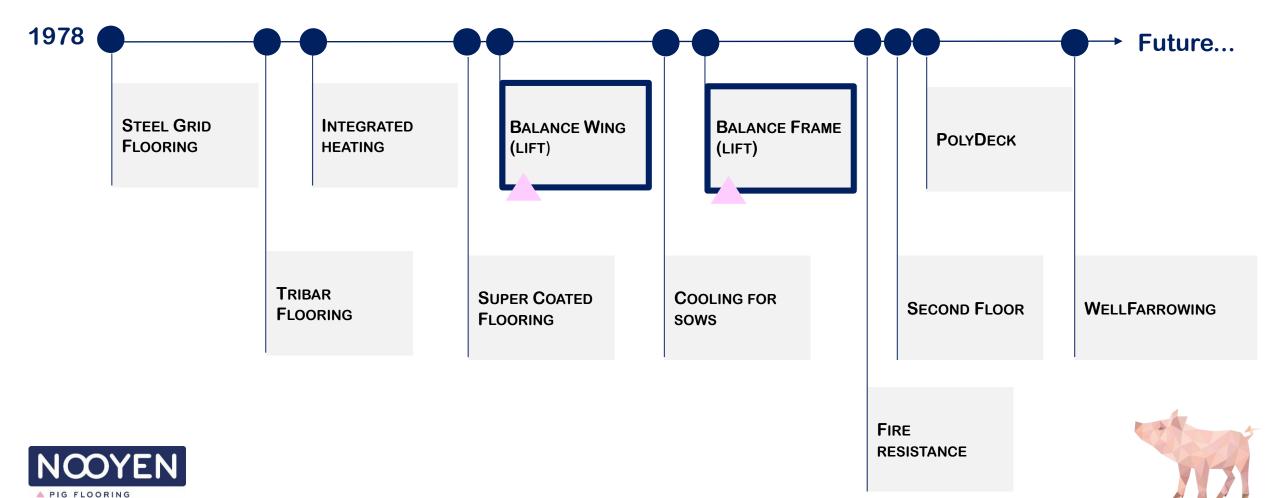

#### WING VS FRAME

- Over 20 years experience
- Improved to the SCBalF
- More then 125.000 produced
- Tried to copy by many
- Technique instead of labour
- Works 24/7