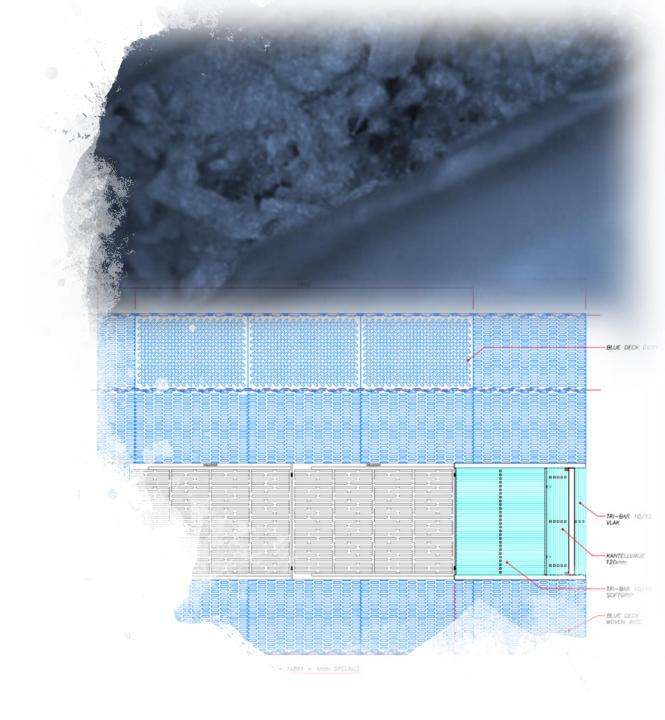

## **BLUE DECK FARROWING PEN SLAT**

The unique solid plastic slat in Woven Wire model Also available with Balance Floor

A PIG FLOORING

The solid area of the Blue Deck has a tear shaped profile, giving the piglets optimal grip.

The Blue Deck slat is equipped with bars running parallel to the sow providing extra grip for the piglets.

 The tear shaped bars and the rounded top provide high lying comfort, perfect drain of the manure and easy to clean surface.

 Blue Deck slat on galvanised steel frame with bridge construction.