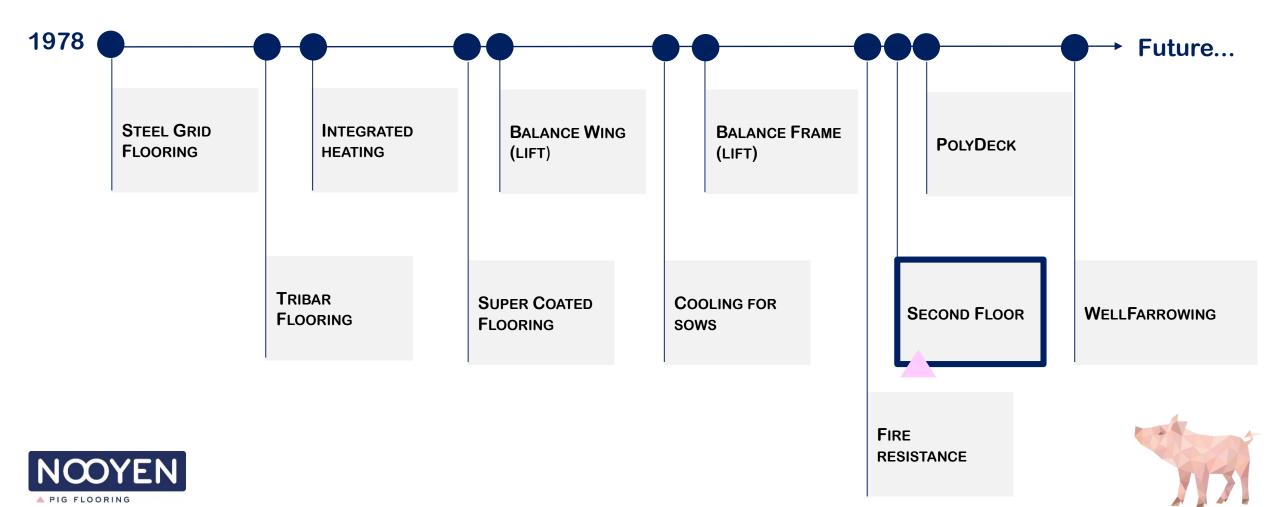

## SOW DECK in the farrowing

## SOW DECK plastic tiles for optimal grip for the sow











## SUPER COATED for hygiene & comfort







## **SUPER COATED FARROWING**

The animal-friendly coated slat for optimal comfort

A PIG FLOORING





 Super Coated Frame model in a diagonal position.



Expanded metal.



Woven wire.





## FIRE RESISTANCE - DEMO VIDEO

SUPER COATED Bfl – s1









closed area underneath the sow



## SOW-INSERTS cast iron

- Available sizes:
- 265 x 620 mm
- 706 x 620 mm
- 861 x 620 mm



Cooling underneath the sow





### MANURE DRAIN BEHIND THE SOW

For perfect hygiene in the farrowing pen



Tri-Bar tilting manure hatch.







Tri-Bar manure slat with removable Tri-Bar insert.



Manure opening 40 mm.



Galvanised manure opening with insert.















### Polymer composite floor High acid resistance and hygienic

## HIGH CARE CONCRETE

will not burn will not rust will stay clean







#### WING VS FRAME

- Over 20 years experience
- Improved to the SCBalF
- More then 125.000 produced
- Tried to copy by many
- Technique instead of labour
- Works 24/7





### 80% LESS CRUSHED PIGLETS

| 1 FARROWING PEN                       |     |
|---------------------------------------|-----|
| Rounds per year                       | 12  |
| 12 x 14 piglets born alive            | 168 |
| 12% total mortality                   | 20  |
| 45% is crushed piglets                | 9   |
| 80% less crushed piglets with Balance | 7   |



**CONCLUSION:** saving 7 piglets per floor

Look at Nooyen.com for studies from: Cooperl & Harper Adams University