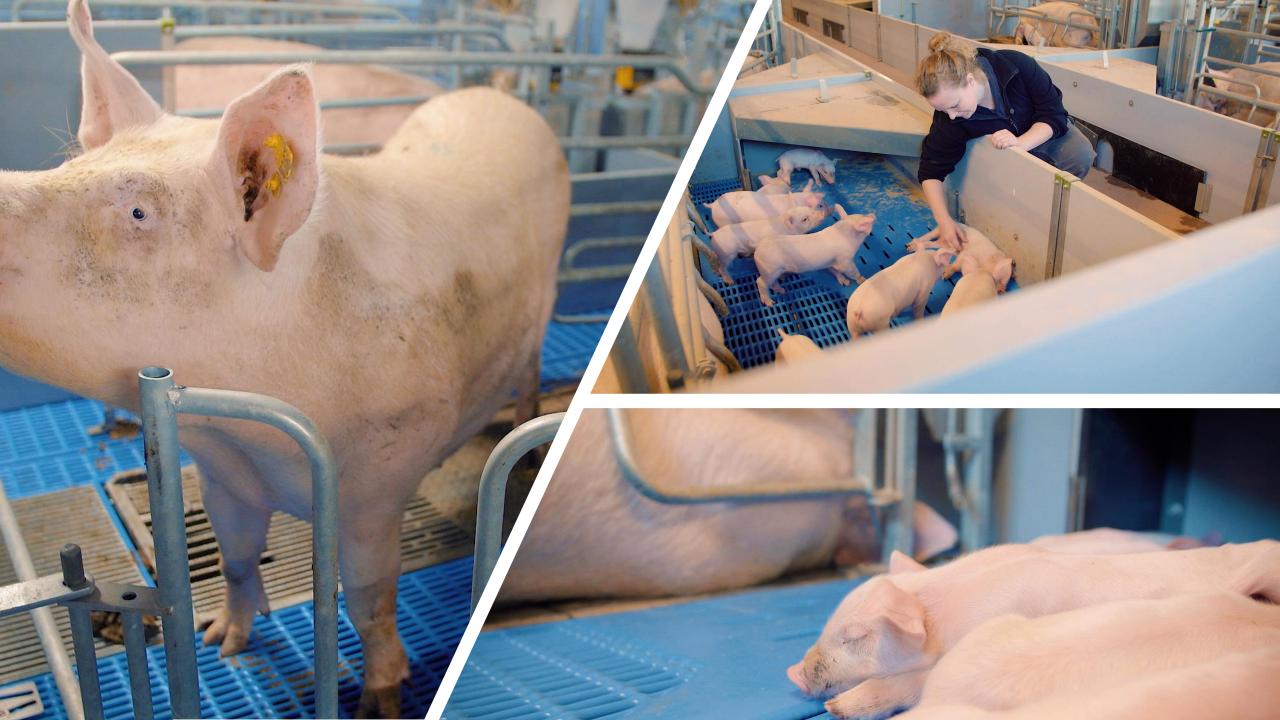

# WELLFARROWING

## FREEDOM OF MOVEMENT WITH NO REDUCTION IN RESULTS

- ✓ Sow farmers achieve the same technical results with WellFarrowing as in a conventional farrowing pen
- √ The new WellFarrowing crate gives sows and piglets more wellfare
- √ WellFarrowing gives your company a higher return!

# First days fixation of the sow during fixation Balance is running

- √ Not the cheapest solution
- $\checkmark$  > 10 times a year used
- √ Freedom for the sow brings more milk to the piglets

#### WELLFARROWING