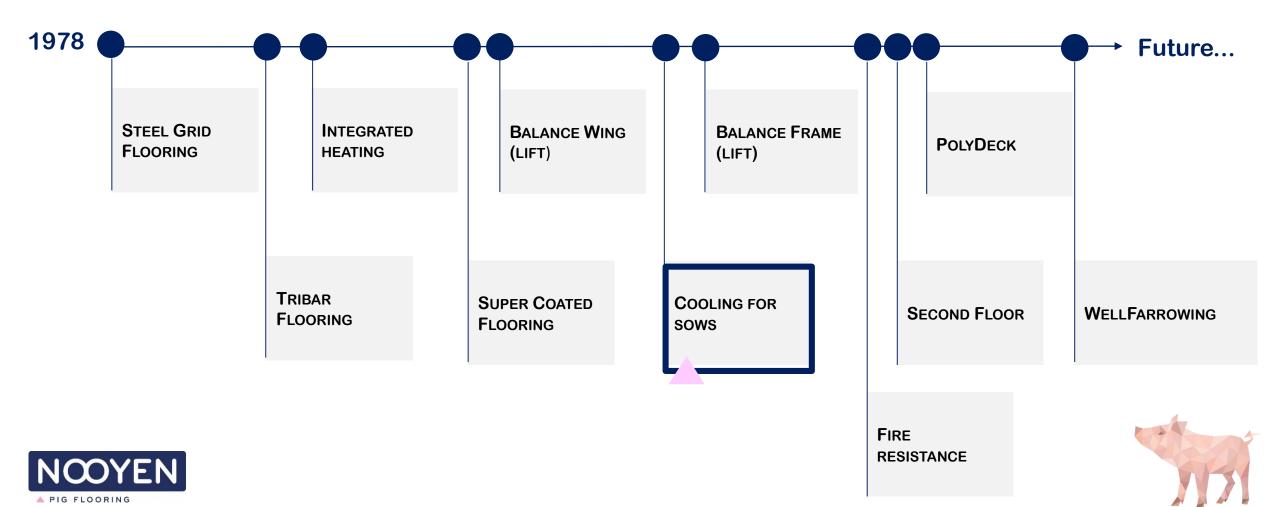

The solid area of the Blue Deck has a tear shaped profile, giving the piglets optimal grip.



The Blue Deck slat is equipped with bars running parallel to the sow providing extra grip for the piglets.



 The tear shaped bars and the rounded top provide high lying comfort, perfect drain of the manure and easy to clean surface.



 Blue Deck slat on galvanised steel frame with bridge construction.

## SOW DECK in the farrowing

## SOW DECK plastic tiles for optimal grip for the sow











## SUPER COATED for hygiene & comfort







## **SUPER COATED FARROWING**

The animal-friendly coated slat for optimal comfort

A PIG FLOORING





 Super Coated Frame model in a diagonal position.



Expanded metal.



Woven wire.





## FIRE RESISTANCE - DEMO VIDEO

SUPER COATED Bfl – s1









closed area underneath the sow



## SOW-INSERTS cast iron

- Available sizes:
- 265 x 620 mm
- 706 x 620 mm
- 861 x 620 mm



Cooling underneath the sow





### MANURE DRAIN BEHIND THE SOW

For perfect hygiene in the farrowing pen



Tri-Bar tilting manure hatch.







Tri-Bar manure slat with removable Tri-Bar insert.



Manure opening 40 mm.



Galvanised manure opening with insert.















### Polymer composite floor High acid resistance and hygienic

## HIGH CARE CONCRETE

will not burn will not rust will stay clean







#### WING VS FRAME

- Over 20 years experience
- Improved to the SCBalF
- More then 125.000 produced
- Tried to copy by many
- Technique instead of labour
- Works 24/7





### 80% LESS CRUSHED PIGLETS

| 1 FARROWING PEN                       |     |
|---