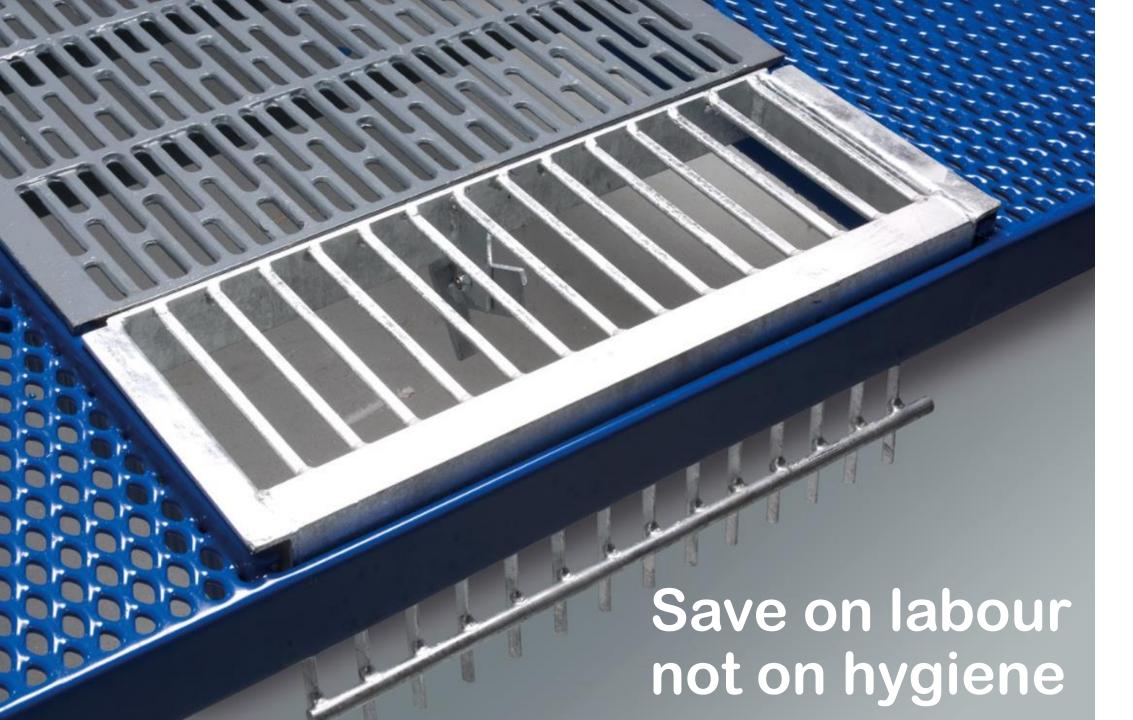

### MANURE DRAIN BEHIND THE SOW

For perfect hygiene in the farrowing pen

Tri-Bar tilting manure hatch.

Tri-Bar manure slat with removable Tri-Bar insert.

Manure opening 40 mm.

Galvanised manure opening with insert.

#### NO CONTACT WITH THE MANURE

- no gap or cracks
- 100 % clean penning