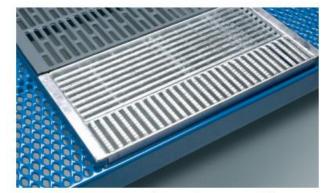

## TRI-BAR SOW SLAT

For individual or group housing

A PIG FLOORING

Gestation sow slatted floor with open, tilting manure hatch.

The Tri-Bar slats for gestation sows come standard with extra profile: Softgrip.

■ Tri-Bar equipped with a strip welded against the Tri-Bar.