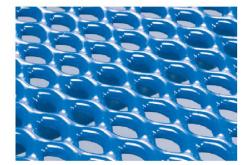

## **BLUE DECK FARROWING PEN SLAT**

The unique solid plastic slat in Woven Wire model Also available with Balance Floor

A PIG FLOORING

The solid area of the Blue Deck has a tear shaped profile, giving the piglets optimal grip.

The Blue Deck slat is equipped with bars running parallel to the sow providing extra grip for the piglets.

 The tear shaped bars and the rounded top provide high lying comfort, perfect drain of the manure and easy to clean surface.