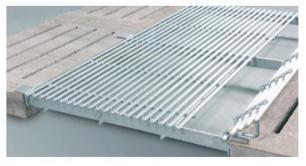

## TRI-BAR

## TRI-BAR SOW SLAT

For individual or group housing

A PIG FLOORING

Gestation sow slatted floor with open, tilting manure hatch.

The Tri-Bar slats for gestation sows come standard with extra profile: Softgrip.

■ Tri-Bar equipped with a strip welded against the Tri-Bar.