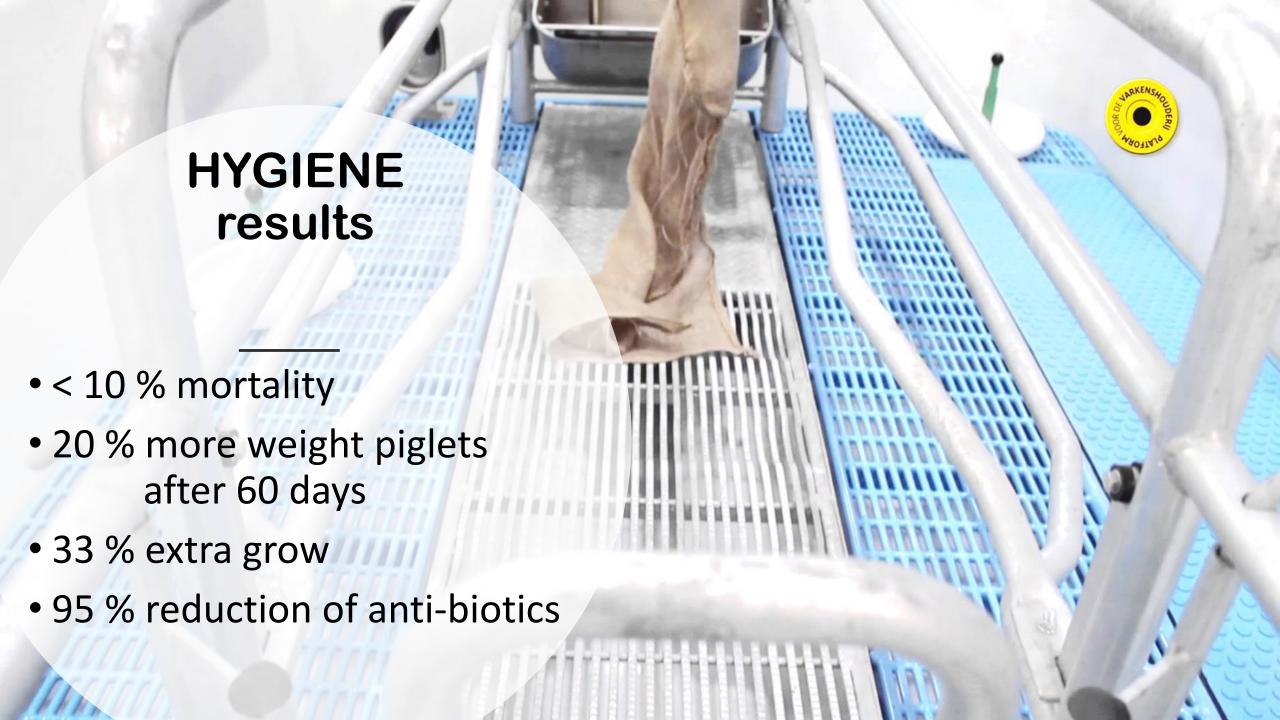

## **HYGIENE**

#### NO CONTACT WITH THE MANURE

- no gap or cracks
- 100 % clean penning