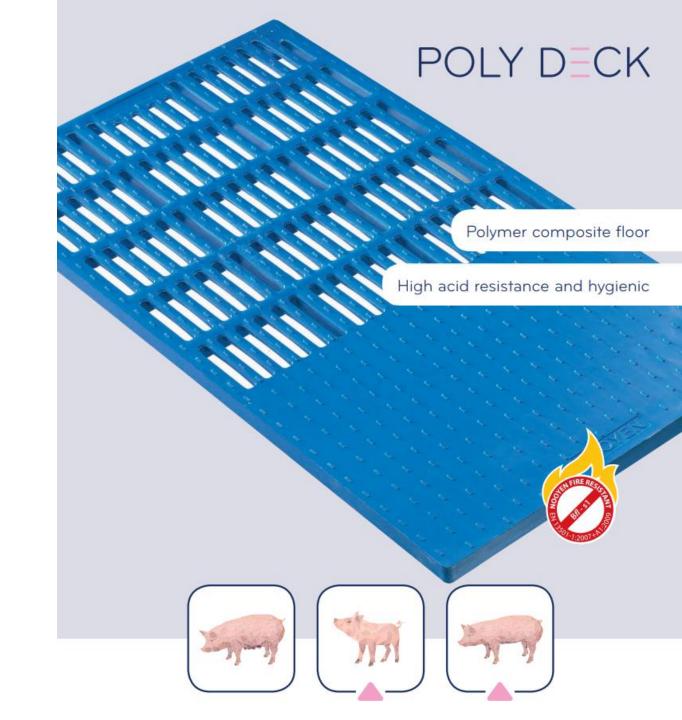

## **SUPER COATED FARROWING**

The animal-friendly coated slat for optimal comfort

A PIG FLOORING





 Super Coated Frame model in a diagonal position.



Expanded metal.



Woven wire.





## FIRE RESISTANCE - DEMO VIDEO

SUPER COATED Bfl – s1









closed area underneath the sow



## SOW-INSERTS cast iron

- Available sizes:
- 265 x 620 mm
- 706 x 620 mm
- 861 x 620 mm



Cooling underneath the sow





### MANURE DRAIN BEHIND THE SOW

For perfect hygiene in the farrowing pen



Tri-Bar tilting manure hatch.







Tri-Bar manure slat with removable Tri-Bar insert.



Manure opening 40 mm.



Galvanised manure opening with insert.















### Polymer composite floor High acid resistance and hygienic

## HIGH CARE CONCRETE

will not burn will not rust will stay clean







#### WING VS FRAME

- Over 20 years experience
- Improved to the SCBalF
- More then 125.000 produced
- Tried to copy by many
- Technique instead of labour
- Works 24/7





### 80% LESS CRUSHED PIGLETS

| 1 FARROWING PEN                       |     |
|---------------------------------------|-----|
| Rounds per year                       | 12  |
| 12 x 14 piglets born alive            | 168 |
| 12% total mortality                   | 20  |
| 45% is crushed piglets                | 9   |
| 80% less crushed piglets with Balance | 7   |



**CONCLUSION:** saving 7 piglets per floor

Look at Nooyen.com for studies from: Cooperl & Harper Adams University







## environmental issues fire

ammonia reduction

## manure

SMELL animal welfare

loose housing piglet mortality antibiotic reduct