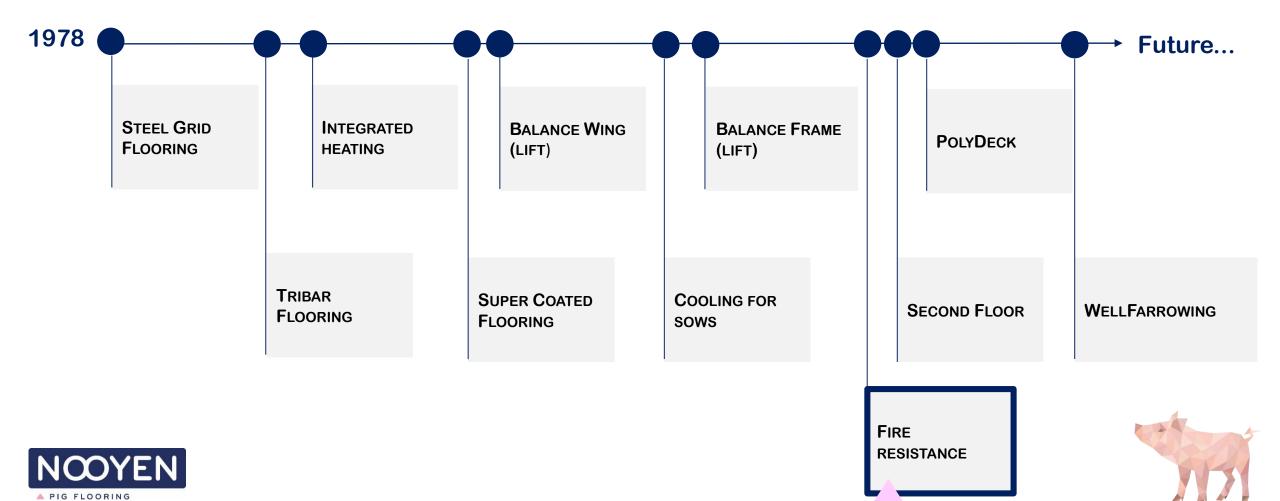

Wire model Also available with Balance Floor

A PIG FLOORING







The solid area of the Blue Deck has a tear shaped profile, giving the piglets optimal grip.



The Blue Deck slat is equipped with bars running parallel to the sow providing extra grip for the piglets.



 The tear shaped bars and the rounded top provide high lying comfort, perfect drain of the manure and easy to clean surface.



 Blue Deck slat on galvanised steel frame with bridge construction.

## SOW DECK in the farrowing

## SOW DECK plastic tiles for optimal grip for the sow











## SUPER COATED for hygiene & comfort







## **SUPER COATED FARROWING**

The animal-friendly coated slat for optimal comfort

A PIG FLOORING





 Super Coated Frame model in a diagonal position.



Expanded metal.



Woven wire.





## FIRE RESISTANCE - DEMO VIDEO

SUPER COATED Bfl – s1









closed area underneath the sow



## SOW-INSERTS cast iron

- Available sizes:
- 265 x 620 mm
- 706 x 620 mm
- 861 x 620 mm



Cooling underneath the sow





### MANURE DRAIN BEHIND THE SOW

For perfect hygiene in the farrowing pen



Tri-Bar tilting manure hatch.







Tri-Bar manure slat with removable Tri-Bar insert.



Manure opening 40 mm.



Galvanised manure opening with insert.















### Polymer composite floor High acid resistance and hygienic

## HIGH CARE CONCRETE

will not burn will not rust will stay clean







#### WING VS FRAME

- Over 20 years experience
- Improved to the SCBalF
- More then 125.000 produced
- Tried to copy by many
- Technique instead of labour
- Works 24/7





### 80% LESS CRU