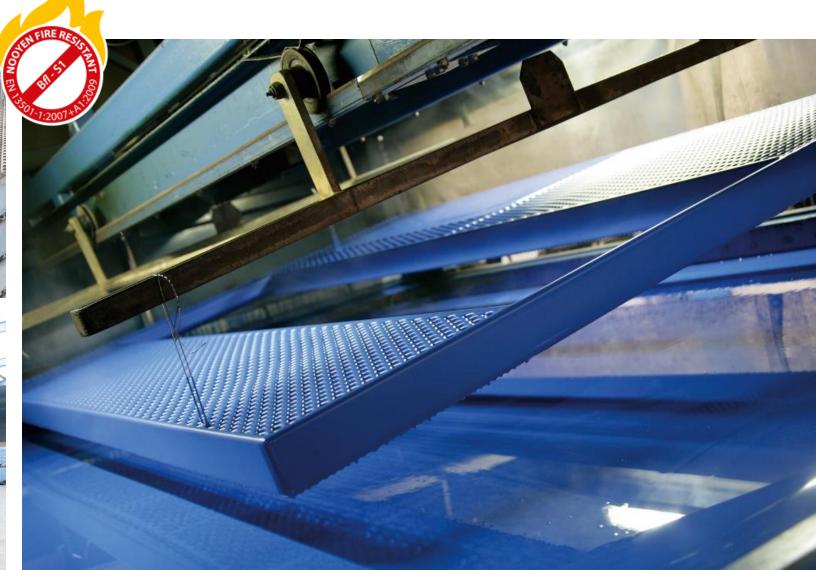

## FIRE RESISTANCE - DEMO VIDEO

SUPER COATED Bfl – s1

closed area underneath the sow

#### FIRE RESISTANCE - SUPER COATED

#### SUPER COATED Bfl-S1