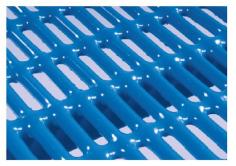

## **SUPER COATED FARROWING**

The animal-friendly coated slat for optimal comfort

A PIG FLOORING

 Super Coated Frame model in a diagonal position.

Expanded metal.

Woven wire.