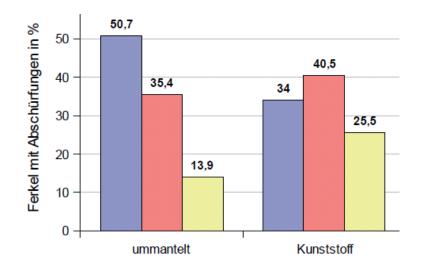

# SUPER COATED the best for your piglets

Hoy & Reutz 2012

Significant healtier piglets with Super Coated

Look at our website for the complete study