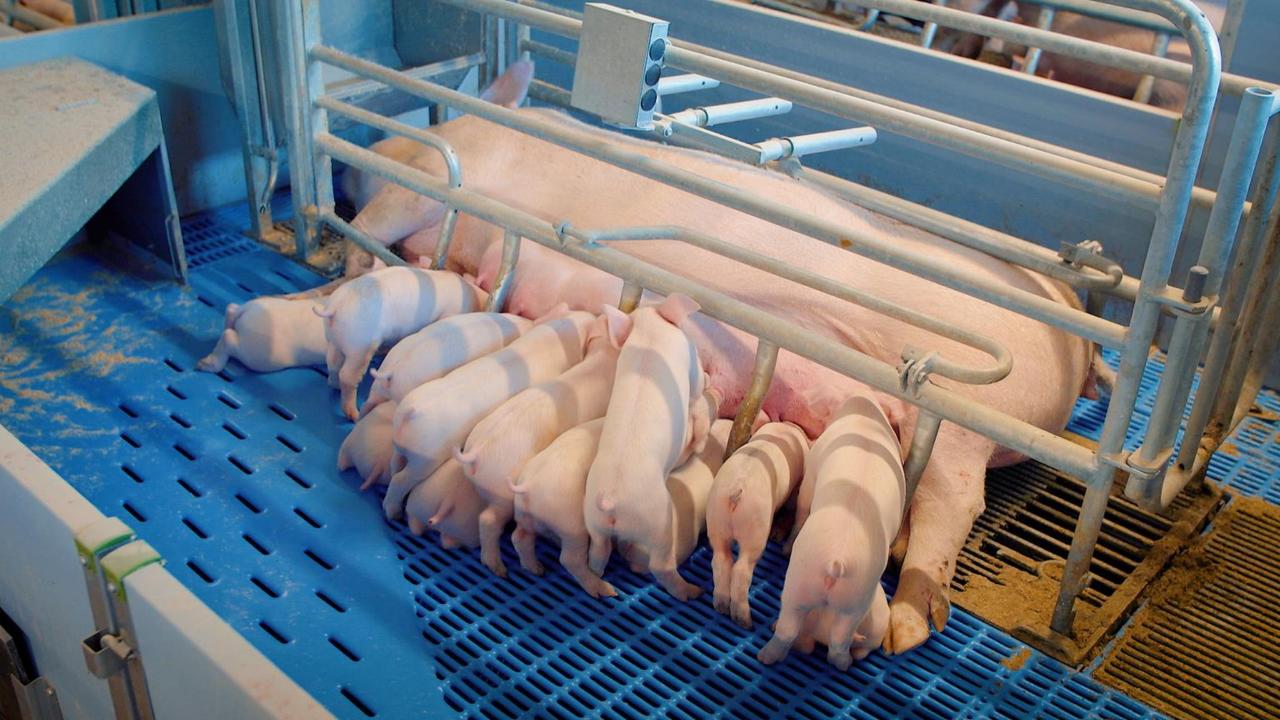

### MANURE DRAIN BEHIND THE SOW

For perfect hygiene in the farrowing pen

Tri-Bar tilting manure hatch.

Tri-Bar manure slat with removable Tri-Bar insert.

Manure opening 40 mm.

Galvanised manure opening with insert.

### 80% LESS CRUSHED PIGLETS

| 1 FARROWING PEN                       |     |
|---------------------------------------|-----|
| Rounds per year                       | 12  |
| 12 x 14 piglets born alive            | 168 |
| 12% total mortality                   | 20  |
| 45% is crushed piglets                | 9   |
| 80% less crushed piglets with Balance | 7   |

**CONCLUSION:** saving 7 piglets per floor

Look at Nooyen.com for studies from: Cooperl & Harper Adams University