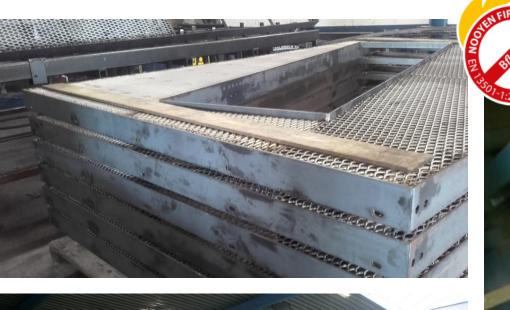

## FIRE RESISTANCE - DEMO VIDEO

SUPER COATED Bfl – s1

closed area underneath the sow

#### FIRE RESISTANCE - SUPER COATED

#### SUPER COATED Bfl-S1