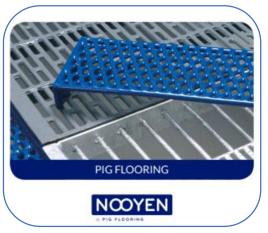

## TRI-BAR SOW SLAT

For individual or group housing

A PIG FLOORING

Gestation sow slatted floor with open, tilting manure hatch.

The Tri-Bar slats for gestation sows come standard with extra profile: Softgrip.

■ Tri-Bar equipped with a strip welded against the Tri-Bar.