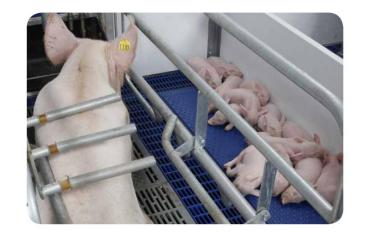

### MANURE DRAIN BEHIND THE SOW

For perfect hygiene in the farrowing pen

Tri-Bar tilting manure hatch.

Tri-Bar manure slat with removable Tri-Bar insert.

Manure opening 40 mm.

Galvanised manure opening with insert.