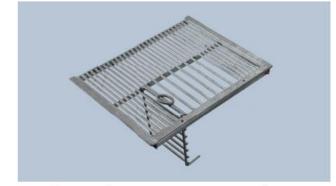

### MANURE DRAIN BEHIND THE SOW

For perfect hygiene in the farrowing pen

Tri-Bar tilting manure hatch.

Tri-Bar manure slat with removable Tri-Bar insert.

Manure opening 40 mm.

Galvanised manure opening with insert.