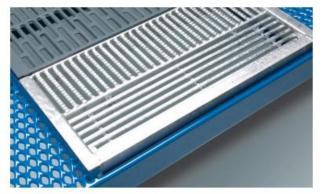

## TRI-BAR SOW SLAT

For individual or group housing

A PIG FLOORING

Gestation sow slatted floor with open, tilting manure hatch.

The Tri-Bar slats for gestation sows come standard with extra profile: Softgrip.

■ Tri-Bar equipped with a strip welded against the Tri-Bar.