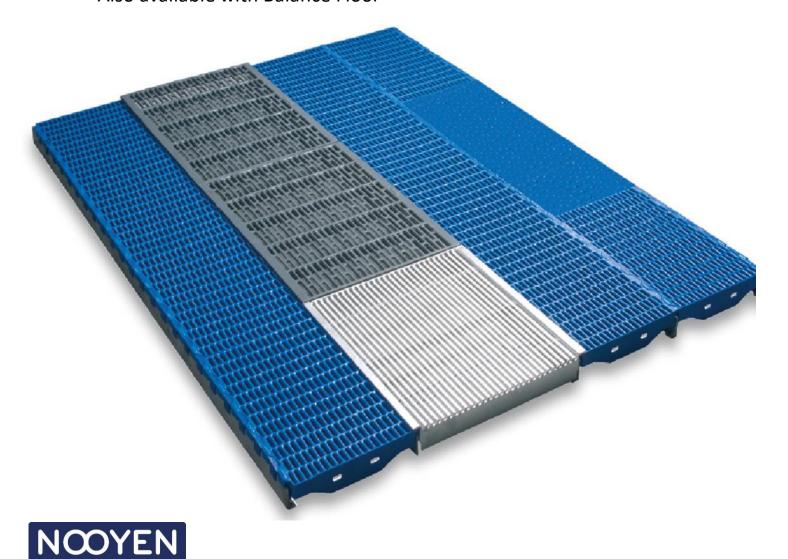

## **BLUE DECK FARROWING PEN SLAT**

The unique solid plastic slat in Woven Wire model Also available with Balance Floor

A PIG FLOORING

The solid area of the Blue Deck has a tear shaped profile, giving the piglets optimal grip.

The Blue Deck slat is equipped with bars running parallel to the sow providing extra grip for the piglets.

 The tear shaped bars and the rounded top provide high lying comfort, perfect drain of the manure and easy to clean surface.

 Blue Deck slat on galvanised steel frame with bridge construction.