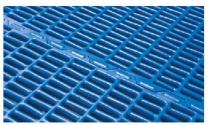

## **BLUE DECK FARROWING PEN SLAT**

The unique solid plastic slat in Woven Wire model Also available with Balance Floor

A PIG FLOORING

The solid area of the Blue Deck has a tear shaped profile, giving the piglets optimal grip.

The Blue Deck slat is equipped with bars running parallel to the sow providing extra grip for the piglets.

 The tear shaped bars and the rounded top provide high lying comfort, perfect drain of the manure and easy to clean surface.