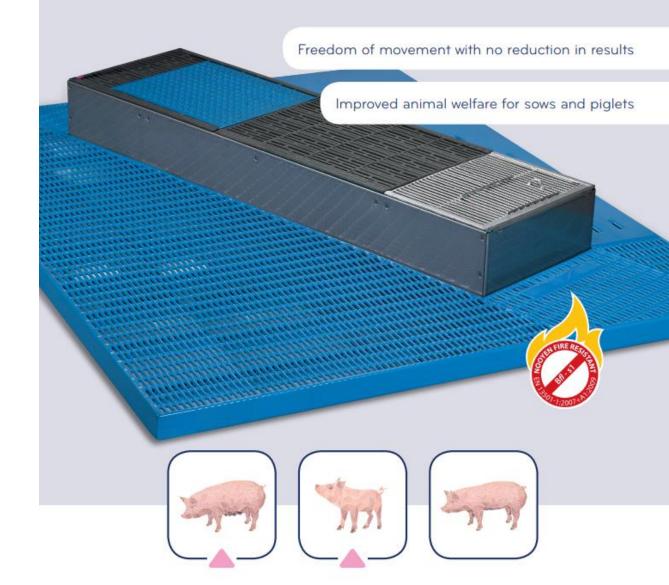

## FREEDOM OF MOVEMENT WITH NO REDUCTION IN RESULTS

- ✓ Sow farmers achieve the same technical results with WellFarrowing as in a conventional farrowing pen
- √ The new WellFarrowing crate gives sows and piglets more wellfare
- √ WellFarrowing gives your company a higher return!

# First days fixation of the sow during fixation Balance is running

- √ Not the cheapest solution
- $\checkmark$  > 10 times a year used
- √ Freedom for the sow brings more milk to the piglets