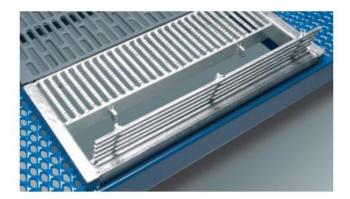

## TRI-BAR SOW SLAT

For individual or group housing

A PIG FLOORING

Gestation sow slatted floor with open, tilting manure hatch.

The Tri-Bar slats for gestation sows come standard with extra profile: Softgrip.

■ Tri-Bar equipped with a strip welded against the Tri-Bar.