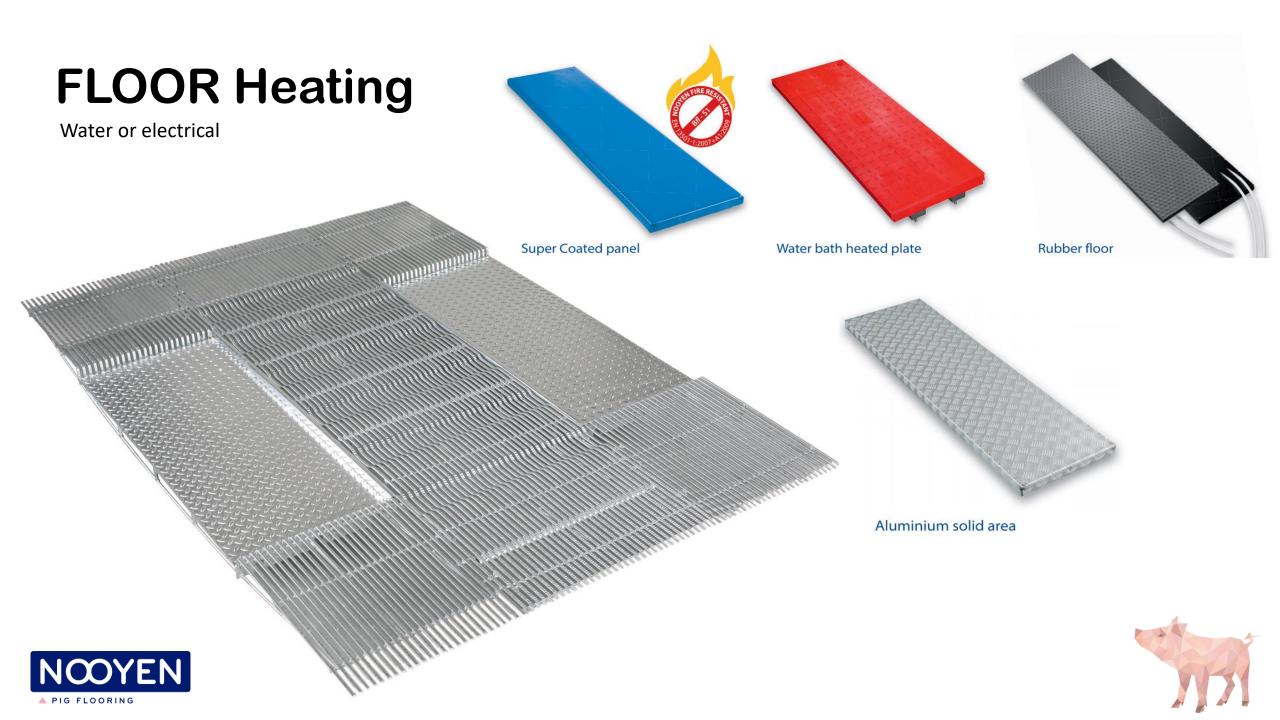

### **PIGLET-NESTS**

- in every size available
- seamless integrated in the slat
- 1 or 2 sides of the sow
- waterheated
- option: topcoating
- option: isolation
- 2,5 cm
- isolation-sheet

## **SUPER COATED FARROWING**

The animal-friendly coated slat for optimal comfort

A PIG FLOORING

 Super Coated Frame model in a diagonal position.

Expanded metal.

Woven wire.

## SOW-INSERTS cast iron

- Available sizes:
- 265 x 620 mm
- 706 x 620 mm
- 861 x 620 mm

Cooling underneath the sow