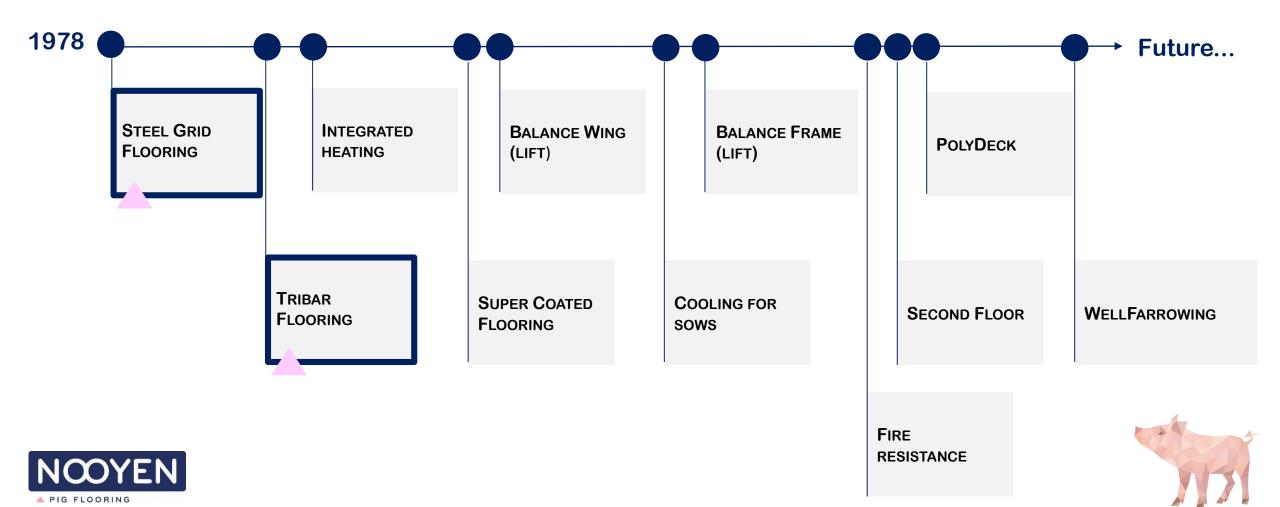

## **NOOYEN DEALER DAYS 2019**









































## Hein Klein Gunnewiek

49 Years old Sales at Nooyen since 2013





















## TRI-BAR







## TRI-BAR SOW SLAT

For individual or group housing

A PIG FLOORING





Gestation sow slatted floor with open, tilting manure hatch.



The Tri-Bar slats for gestation sows come standard with extra profile: Softgrip.



■ Tri-Bar equipped with a strip welded against the Tri-Bar.





### **PIGLET-NESTS**

- in every size available
- seamless integrated in the slat
- 1 or 2 sides of the sow
- waterheated
- option: topcoating
- option: isolation
- 2,5 cm
- isolation-sheet









# INNOVATE? Or COPy (and improve)





## **BLUE DECK FARROWING PEN SLAT**

The unique solid plastic slat in Woven Wire model Also available with Balance Floor

A PIG FLOORING







The solid area of the Blue Deck has a tear shaped profile, giving the piglets optimal grip.



The Blue Deck sl