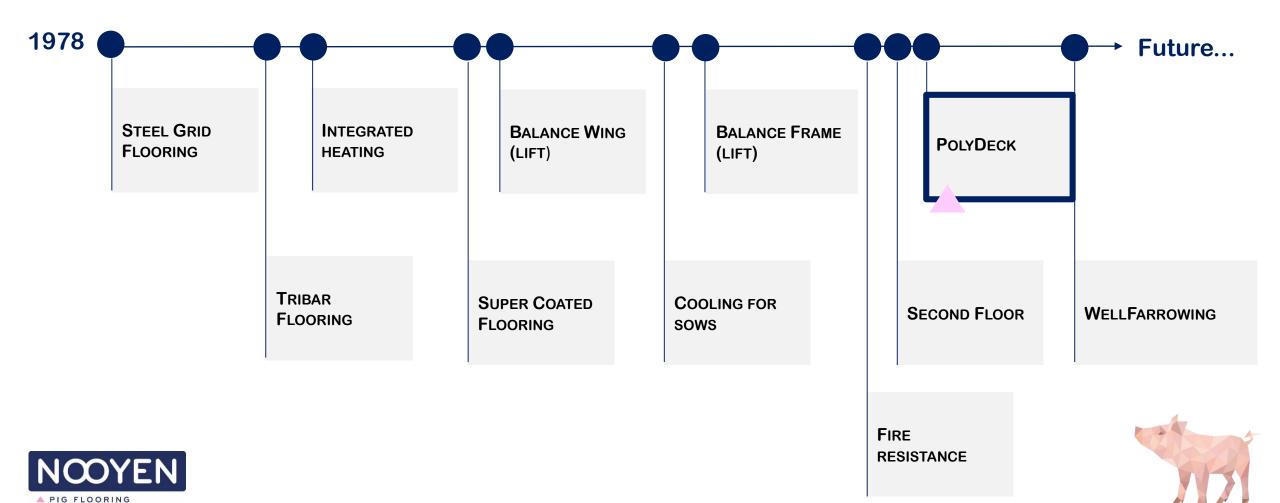

#### WING VS FRAME

- Over 20 years experience
- Improved to the SCBalF
- More then 125.000 produced
- Tried to copy by many
- Technique instead of labour
- Works 24/7

#### INNOVATORS BY TRADITION

# WELLFARROWING