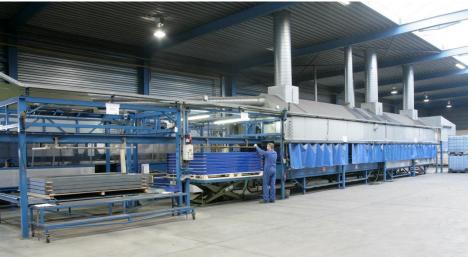

- option: topcoating
- option: isolation
- 2,5 cm
- isolation-sheet









# INNOVATE? Or COPy (and improve)





## **BLUE DECK FARROWING PEN SLAT**

The unique solid plastic slat in Woven Wire model Also available with Balance Floor

A PIG FLOORING







The solid area of the Blue Deck has a tear shaped profile, giving the piglets optimal grip.



The Blue Deck slat is equipped with bars running parallel to the sow providing extra grip for the piglets.



 The tear shaped bars and the rounded top provide high lying comfort, perfect drain of the manure and easy to clean surface.



 Blue Deck slat on galvanised steel frame with bridge construction.

## SOW DECK in the farrowing

## SOW DECK plastic tiles for optimal grip for the sow











## SUPER COATED for hygiene & comfort







## **SUPER COATED FARROWING**

The animal-friendly coated slat for optimal comfort

A PIG FLOORING





 Super Coated Frame model in a diagonal position.



Expanded metal.



Woven wire.





## FIRE RESISTANCE - DEMO VIDEO

SUPER COATED Bfl – s1









closed area underneath the sow



## SOW-INSERTS cast iron

- Available sizes:
- 265 x 620 mm
- 706 x 620 mm
- 861 x 620 mm



Cooling underneath the sow





### MANURE DRAIN BEHIND THE SOW

For perfect hygiene in the farrowing pen



Tri-Bar tilting manure hatch.







Tri-Bar manure slat with removable Tri-Bar insert.



Manure opening 40 mm.



Galvanised manure opening with insert.















### Polymer composite floor High acid resistance and hygienic

## HIGH CARE CONCRETE

will not burn will not rust will stay clean