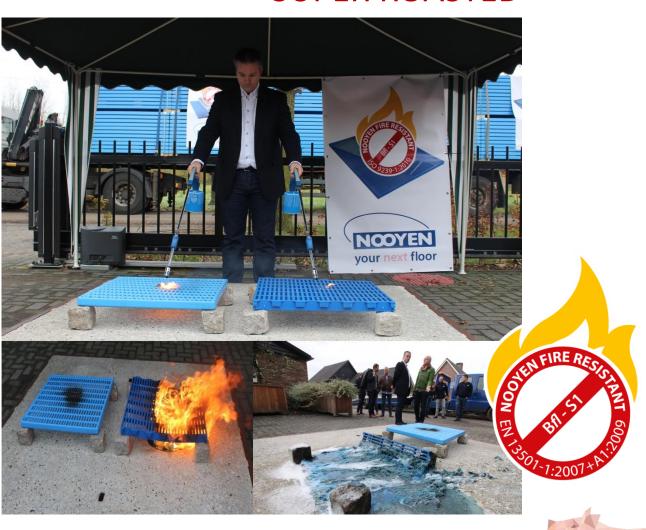

#### **SUPER ROASTED**

## FIRE RESISTANCE - DEMO VIDEO

SUPER COATED Bfl – s1

closed area underneath the sow

#### FIRE RESISTANCE - SUPER COATED

#### SUPER COATED Bfl-S1