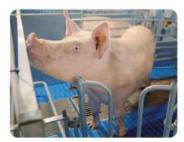

#### WELLFARROWING

Nooyen Pig Flooring is setting the trend in the market for free farrowing pens through the WellFarrowing farrowing pen. The WellFarrowing farrowing pen from Nooyen is the only free farrowing pen with no reduction in results.

WellFarrowing offers the advantages of freedom of movement with maximum results thanks to the built-in Balance floor and delivers improved animal welfare for both the sow and the piglets.

#### FEWER CRUSHINGS

The new WellFarrowing farrowing pen provides better animal welfare and a higher return on investment. With the built-in Balance floor, the survival rate of newborn piglets is maximised and crushing of piglets is minimized. Once the sow lies down, the height difference is gone and allows the piglets to drink at their mother safely and undisturbed.