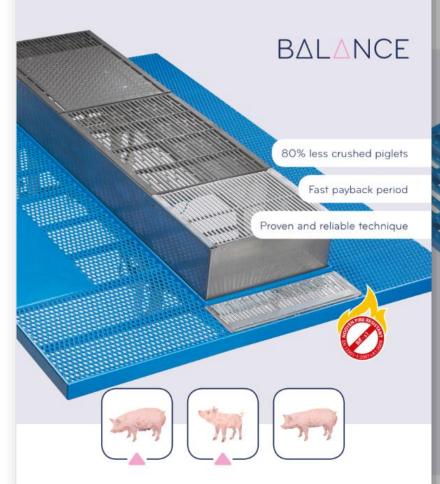

#### BALANCE

With the Balance, Nooyen offers a sophisticated system centring on the reduction of piglet mortality. We prevent sows from lying on their piglets. As soon as the sow stands up, she activates a switch that raises the sow area to a safe height for the piglets, to prevent them climbing onto it. When the sow lies down again, the sow area is lowered to the same level as the piglet slat which enables the piglets to drink safely.

#### 80% LESS CRUSHED PIGLETS

The calculation example below shows how the Nooyen Balance can help you to wear more piglets per farrowing pen per year based on international common principles.

| Rounds per year                       | 12  |  |
|---------------------------------------|-----|--|
| 12 x 14 piglets born alive            | 168 |  |
| 12% total mortality                   | 20  |  |
| 45% is crushed piglets                | 9   |  |
| 80% less crushed piglets with Balance | 7   |  |

#### CONCLUSION: 7 piglets extra / balance / year

The floors can be operated manually per row.

#### NOOYEN BALANCE

- ▶ 80% less crushed piglets
- Fast payback time
- ▶ Straight and angled positioning possible
- Sow can be placed off centre
- Flexibility in dimensions
- Departion with flexible side switch
- Duick and easy to assemble
- Works 24/7, year-round
- Labor saving due to less intensive control of the maternity departments