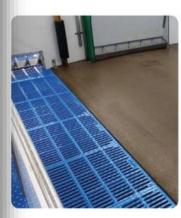

#### SLATTED FLOOR SYSTEMS FOR SOWS

Top results require optimum sow housing in the various production stages. Nooyen is known for its high-quality floor systems for sows, focused on fast and hygienic work, maximum comfort and significantly better results.

#### POLY DECK

The Nooyen Poly Deck is a polymer composite grid floor, suitable for piglets and fatteners.

The Poly Deck grid floor is particularly hygienic thanks to the closely spaced structure of the material and the open layout. The floors are also available with a closed area.

PERFECT SUPPORT, GRIP AND HYGIENE Riglets and fatteners have perfect support and grip thanks to the unique shape of the grid. Removal of manure is outstanding due to the open layout.

These grid floors with closely-spaced structure are completely water resistant and are therefore easy to clean well. The polymer composite is self-supporting up to 2000 mm, thanks in part to the steel reinforcement, does