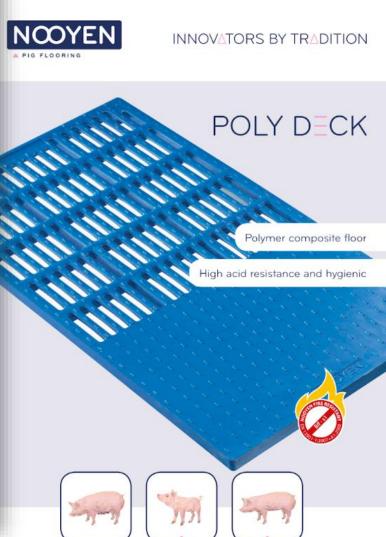

#### POLY DECK

The Nooyen Poly Deck is a polymer composite grid floor, suitable for piglets and fatteners.

The Poly Deck grid floor is particularly hygienic thanks to the closely spaced structure of the material and the open layout. The floors are also available with a closed area.

PERFECT SUPPORT, GRIP AND HYGIENE Riglets and fatteners have perfect support and grip thanks to the unique shape of the grid. Removal of manure is outstanding due to the open layout.

These grid floors with closely-spaced structure are completely water resistant and are therefore easy to clean well. The polymer composite is self-supporting up to 2000 mm, thanks in part to the steel reinforcement, does

| Material                       | Reinforced polymer composite                                                                                                                                                                                                                                                                                                                                                 |
|--------------------------------|------------------------------------------------------------------------------------------------------------------------------------------------------------------------------------------------------------------------------------------------------------------------------------------------------------------------------------------------------------------------------|
| Reinforcement                  | Featuring steel reinforcement                                                                                                                                                                                                                                                                                                                                                |
| Profile                        | Triangle shape with slightly curved<br>top side (grid never remains wet)<br>and anti-slip                                                                                                                                                                                                                                                                                    |
| Fire safety                    | Fire resistant, Nooyen Fire Resistant                                                                                                                                                                                                                                                                                                                                        |
| Characteristics/<br>advantages | Available for piglets and fatteners Does not rust, fire resistant Better resistance to acid than concrete Does not absorb water Self-supporting up to 2000 mm Closely spaced structure for maximum hygiene Outstanding removal of manure thanks to open layout Available in various sizes With smooth sides and good grip for your animals Also available with a closed area |