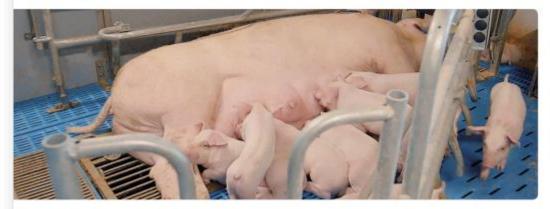

#### BALANCE

With the Balance, Nooyen offers a sophisticated system centring on the reduction of piglet mortality. We prevent sows from lying on their piglets. As soon as the sow stands up, she activates a switch that raises the sow area to a safe height for the piglets, to prevent them climbing onto it. When the sow lies down again, the sow area is lowered to the same level as the piglet slat which enables the piglets to drink safely.

#### 80% LESS CRUSHED PIGLETS

The calculation example below shows how the Nooyen Balance can help you to wear more piglets per farrowing pen per year based on international common principles.

| Rounds per year                       | 12  |  |
|---------------------------------------|-----|--|
| 12 x 14 piglets born alive            | 168 |  |
| 12% total mortality                   | 20  |  |
| 45% is crushed piglets                | 9   |  |
| 80% less crushed piglets with Balance | 7   |  |

#### PROVEN SYSTEM

Nooyen has already delivered more than 100,000 Balance floors worldwide. In a special video you can see how the Balance floor prevents the sow from crushing her own piglets.

Scan the QR code and watch the video.