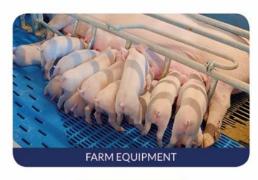

#### BALANCE

With the Balance, Nooyen offers a sophisticated system centring on the reduction of piglet mortality. We prevent sows from lying on their piglets. As soon as the sow stands up, she activates a switch that raises the sow area to a safe height for the piglets, to prevent them climbing onto it. When the sow lies down again, the sow area is lowered to the same level as the piglet slat which enables the piglets to drink safely.

#### 80% LESS CRUSHED PIGLETS

The calculation example below shows how the Nooyen Balance can help you to wear more piglets per farrowing pen per year based on international common principles.

| Rounds per year                       | 12  |  |
|---------------------------------------|-----|--|
| 12 x 14 piglets born alive            | 168 |  |
| 12% total mortality                   | 20  |  |
| 45% is crushed piglets                | 9   |  |
| 80% less crushed piglets with Balance | 7   |  |