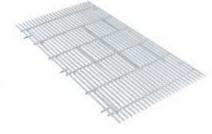

#### SLATTED FLOOR SYSTEMS FOR SOWS

Top results require optimum sow housing in the various production stages. Nooyen is known for its high-quality floor systems for sows, focused on fast and hygienic work, maximum comfort and significantly better results.

#### POLY DECK QUALITY COMPOSITE

The fittinger Poly Dank is a progress companyler plot floor, such dars for page ex-

The Proj. Deck good floor is participally happened flowers to the county special observed of the manufacture of the county of the floor and observed on the county of the

#### POLY DECK

The Nooyen Poly Deck is a polymer composite grid floor, suitable for piglets and fatteners.

The Poly Deck grid floor is particularly hygienic thanks to the closely spaced structure of the material and the open layout. The floors are also available with a closed area.