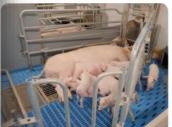

#### BALANCE

With the Balance, Nooyen offers a sophisticated system centring on the reduction of piglet mortality. We prevent sows from lying on their piglets. As soon as the sow stands up, she activates a switch that raises the sow area to a safe height for the piglets, to prevent them climbing onto it. When the sow lies down again, the sow area is lowered to the same level as the piglet slat which enables the piglets to drink safely.

#### 80% LESS CRUSHED PIGLETS

The calculation example below shows how the Nooyen Balance can help you to wear more piglets per farrowing pen per year based on international common principles.

| Rounds per year                       | 12  |  |
|---------------------------------------|-----|--|
| 12 x 14 piglets born alive            | 168 |  |
| 12% total mortality                   | 20  |  |
| 45% is crushed piglets                | 9   |  |
| 80% less crushed piglets with Balance | 7   |  |

#### CONCLUSION: 7 piglets extra / balance / year

The floors can be operated manually per row.