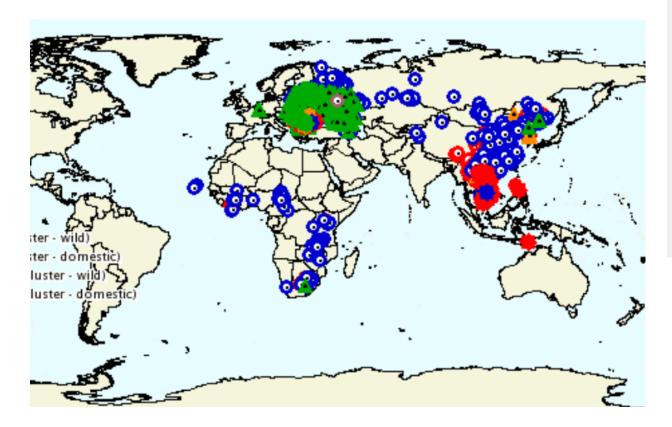

## **NOOYEN DEALER DAYS 2019**











































# environmental issues fite

ammonia reduction

## manure

SMELL animal welfare

loose housing piglet mortality
health issues antibiotic reduction

public opinion

climate





### **REALITY**



## African Swine Fever How do wild boars become infected?







## Climate

- CO 2 footprint
- Shift in vectors

## Health

- Zoonosis
- Antimicrobial resistance

## Welfare

- Housing
- Castration / tail docking

















# ONLY THE BEST WILL STAY IN BUSINESS













#### SLATTED FLOOR SYSTEMS FOR SOWS



Top results require optimum sow housing in the various production stages. Nooyen is known for its high-quality floor systems for sows, focused on fast and hygienic work, maximum comfort and significantly better results.

4 SATERANGEMENT AND ADDRESS OF THE PARTY NAMED IN COLUMN TWO PARTY NAM

#### POLY DECK QUALITY COMPOSITE

The fittinger Poly Dank is a progress companyler plot floor, such dars for page ex-

The Proj. Deck good floor is participally happened flowers to the