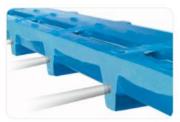

#### TRI-BAR FATTENER SLAT

The Waltaged Base of the horsest closed from a street from a more a perfect stages. of master and community excellent hygiene. This gives the forming symmetric annual reducing officer.

increase of that full hast, by the slots have an optimal chanking surface and other extensions giving constant.

To that is, assembly as a serf-supporting construction and it may be tracked in a Hamilton's processing and the second position paint in St. The processing of the a little region? In the distribution of the second position, and examining appear and position of the St. The distribution of the common little region or contension paint (10 to 10 to

substantial with 17 or 15 nor soon. The optical danger and up or 25 nor.

Action from all Common and any vegored length using 100 pc sended agency or code from the oral action of any vegored length using 100 pc sended agency or code from the oral acquire sent. If the day and for following was adulated as the consistency opening.