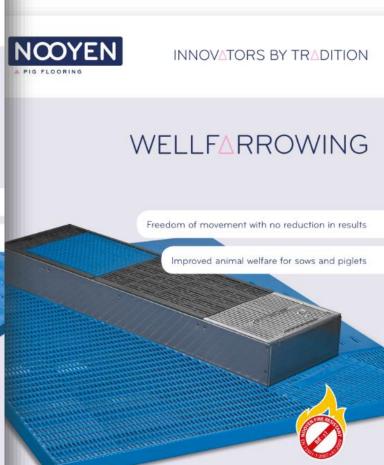

#### WELLFARROWING

Nooyen Pig Flooring is setting the trend in the market for free farrowing pens through the WellFarrowing farrowing pen. The WellFarrowing farrowing pen from Nooyen is the only free farrowing pen with no reduction in results.

WellFarrowing offers the advantages of freedom of movement with maximum results thanks to the built-in Balance floor and delivers improved animal welfare for both the sow and the piglets.

#### FEWER CRUSHINGS

The new WellFarrowing farrowing pen provides better animal welfare and a higher return on investment. With the built-in Balance floor, the survival rate of newborn piglets is maximised and crushing of piglets is minimized. Once the sow lies down, the height difference is gone and allows the piglets to drink at their mother safely and undisturbed.

With WellFarrowing, hygiene and quality of life go hand in hand. Sows can walk around freely on a steel grid with soft coating, which offers sufficient grip. This grid optimises the removal of manure and hygiene is guaranteed.