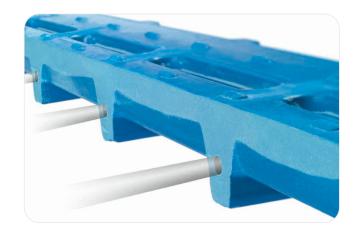

## PERFECT SUPPORT, GRIP AND HYGIENE

Piglets and fatteners have perfect support and grip thanks to the unique shape of the grid. Removal of manure is outstanding due to the open layout.

These grid floors with closely-spaced structure are completely water resistant and are therefore easy to clean well. The polymer composite is self-supporting up to 2000 mm, thanks in part to the steel reinforcement, does not rust and has better resistance to acid than concrete.

| NOOYEN POLY DECK               |                                                                                                                                                                                                                                                                                                                                                                                                                                                                                   |
|--------------------------------|-----------------------------------------------------------------------------------------------------------------------------------------------------------------------------------------------------------------------------------------------------------------------------------------------------------------------------------------------------------------------------------------------------------------------------------------------------------------------------------|
| Material                       | Reinforced polymer composite                                                                                                                                                                                                                                                                                                                                                                                                                                                      |
| Reinforcement                  | Featuring steel reinforcement                                                                                                                                                                                                                                                                                                                                                                                                                                                     |
| Profile                        | Triangle shape with slightly curved top side (grid never remains wet) and anti-slip                                                                                                                                                                                                                                                                                                                                                                                               |
| Fire safety                    | Fire resistant, Nooyen Fire Resistant                                                                                                                                                                                                                                                                                                                                                                                                                                             |
| Characteristics/<br>advantages | <ul> <li>Available for piglets and fatteners</li> <li>Does not rust, fire resistant</li> <li>Better resistance to acid than concrete</li> <li>Does not absorb water</li> <li>Self-supporting up to 2000 mm</li> <li>Closely spaced structure for maximum hygiene</li> <li>Outstanding removal of manure thanks to open layout</li> <li>Available in various sizes</li> <li>With smooth sides and good grip for your animals</li> <li>Also available with a closed area</li> </ul> |