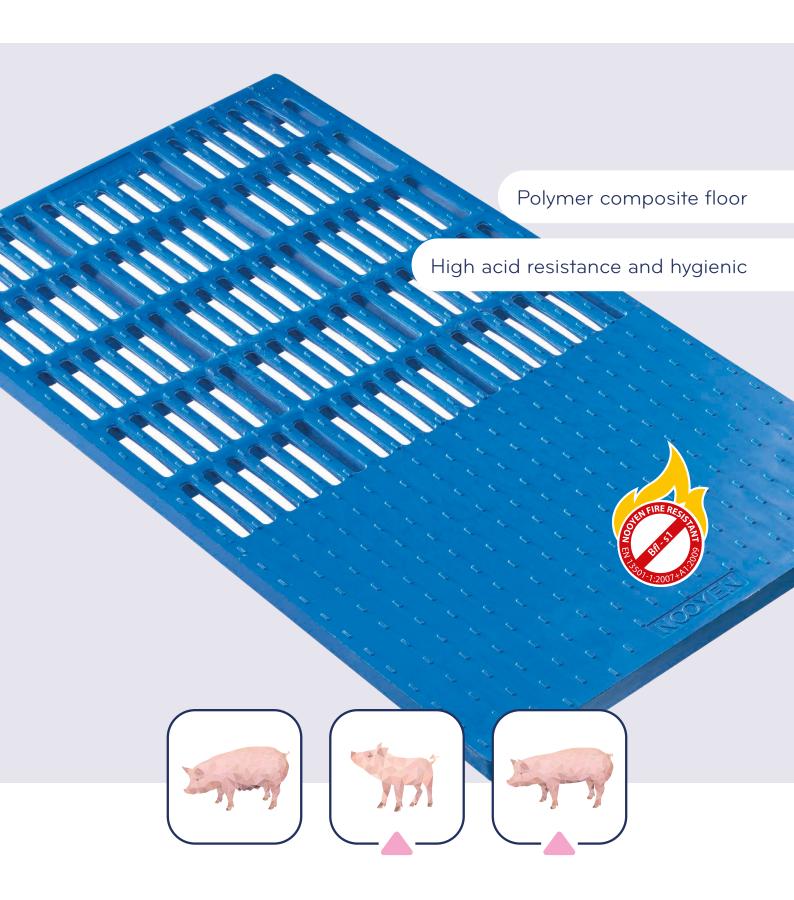

The Nooyen Poly Deck is a polymer composite grid floor, suitable for piglets and fatteners.

The Poly Deck grid floor is particularly hygienic thanks to the closely spaced structure of the material and the open layout. The floors are also available with a closed area.

## PERFECT SUPPORT, GRIP AND HYGIENE

Piglets and fatteners have perfect support and grip thanks to the unique shape of the grid. Removal of manure is outstanding due to the open layout.

These grid floors with closely-spaced structure are completely water resistant and are therefore easy to clean well. The polymer composite is self-supporting up to 2000 mm, thanks in part to the steel reinforcement, does not rust and has better resistance to acid than concrete.

| NOOYEN POLY DECK               |                                                                                                                                                                                                                                                                                                                                                                                                                                                                                   |
|--------------------------------|-----------------------------------------------------------------------------------------------------------------------------------------------------------------------------------------------------------------------------------------------------------------------------------------------------------------------------------------------------------------------------------------------------------------------------------------------------------------------------------|
| Material                       | Reinforced polymer composite                                                                                                                                                                                                                                                                                                                                                                                                                                                      |
| Reinforcement                  | Featuring steel reinforcement                                                                                                                                                                                                                                                                                                                                                                                                                                                     |
| Profile                        | Triangle shape with slightly curved top side (grid never remains wet) and anti-slip                                                                                                                                                                                                                                                                                                                                                                                               |
| Fire safety                    | Fire resistant, Nooyen Fire Resistant                                                                                                                                                                                                                                                                                                                                                                                                                                             |
| Characteristics/<br>advantages | <ul> <li>Available for piglets and fatteners</li> <li>Does not rust, fire resistant</li> <li>Better resistance to acid than concrete</li> <li>Does not absorb water</li> <li>Self-supporting up to 2000 mm</li> <li>Closely spaced structure for maximum hygiene</li> <li>Outstanding removal of manure thanks to open layout</li> <li>Available in various sizes</li> <li>With smooth sides and good grip for your animals</li> <li>Also available with a closed area</li> </ul> |