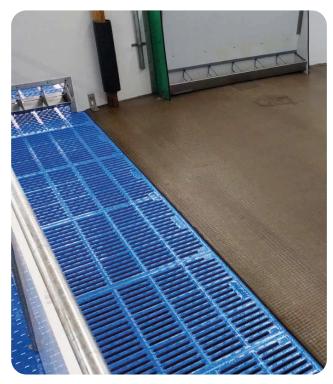

The Nooyen Poly Deck is a polymer composite grid floor, suitable for piglets and fatteners.

The Poly Deck grid floor is particularly hygienic thanks to the closely spaced structure of the material and the open layout. The floors are also available with a closed area.

## PERFECT SUPPORT, GRIP AND HYGIENE

Piglets and fatteners have perfect support and grip thanks to the unique shape of the grid. Removal of manure is outstanding due to the open layout.

These grid floors with closely-spaced structure are completely water resistant and are therefore easy to clean well. The polymer composite is self-supporting up to 2000 mm, thanks in part to the steel reinforcement, does not rust and has better resistance to acid than concrete.